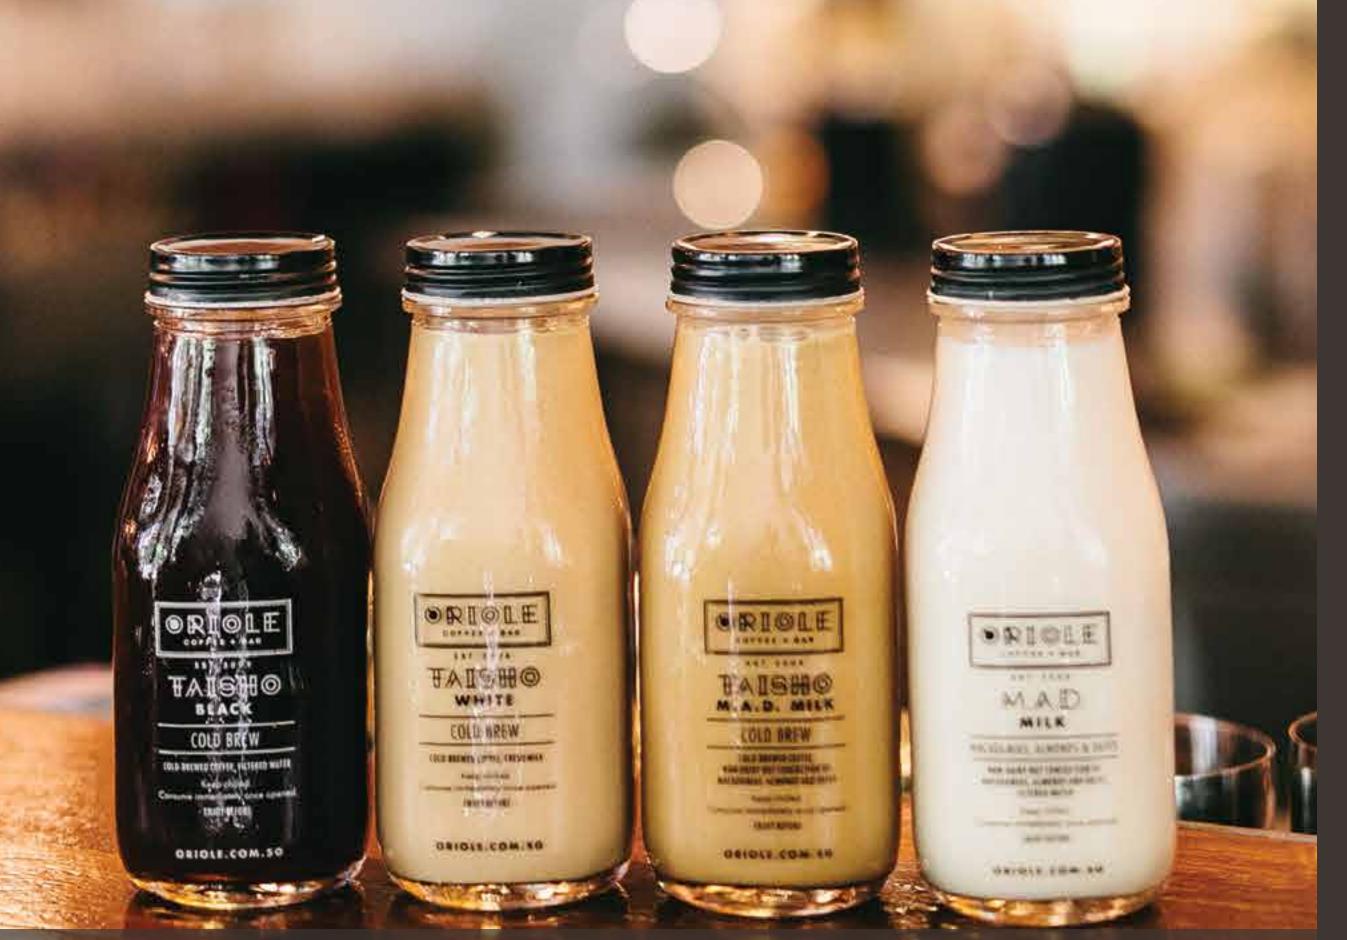

## TAISHO

Named after an era in Japan (1912-1925) which is believed cold coffee was popularized. Our in-house cold brew is steeped overnight using lower temperature water to achieve the desired taste and flavour

#### **TAISHO WHITE**

TAISHO coffee with milk

8

## TAISHO\_BLACK

7

### **TAISHO M.A.D MILK**

Taisho coffee with M.A.D. milk

9

## TAISHO BUNDLE DEAL

(6 BOTTLES)

choice of: TAISHO White, TAISHO Black, TAISHO M.A.D. Milk

45