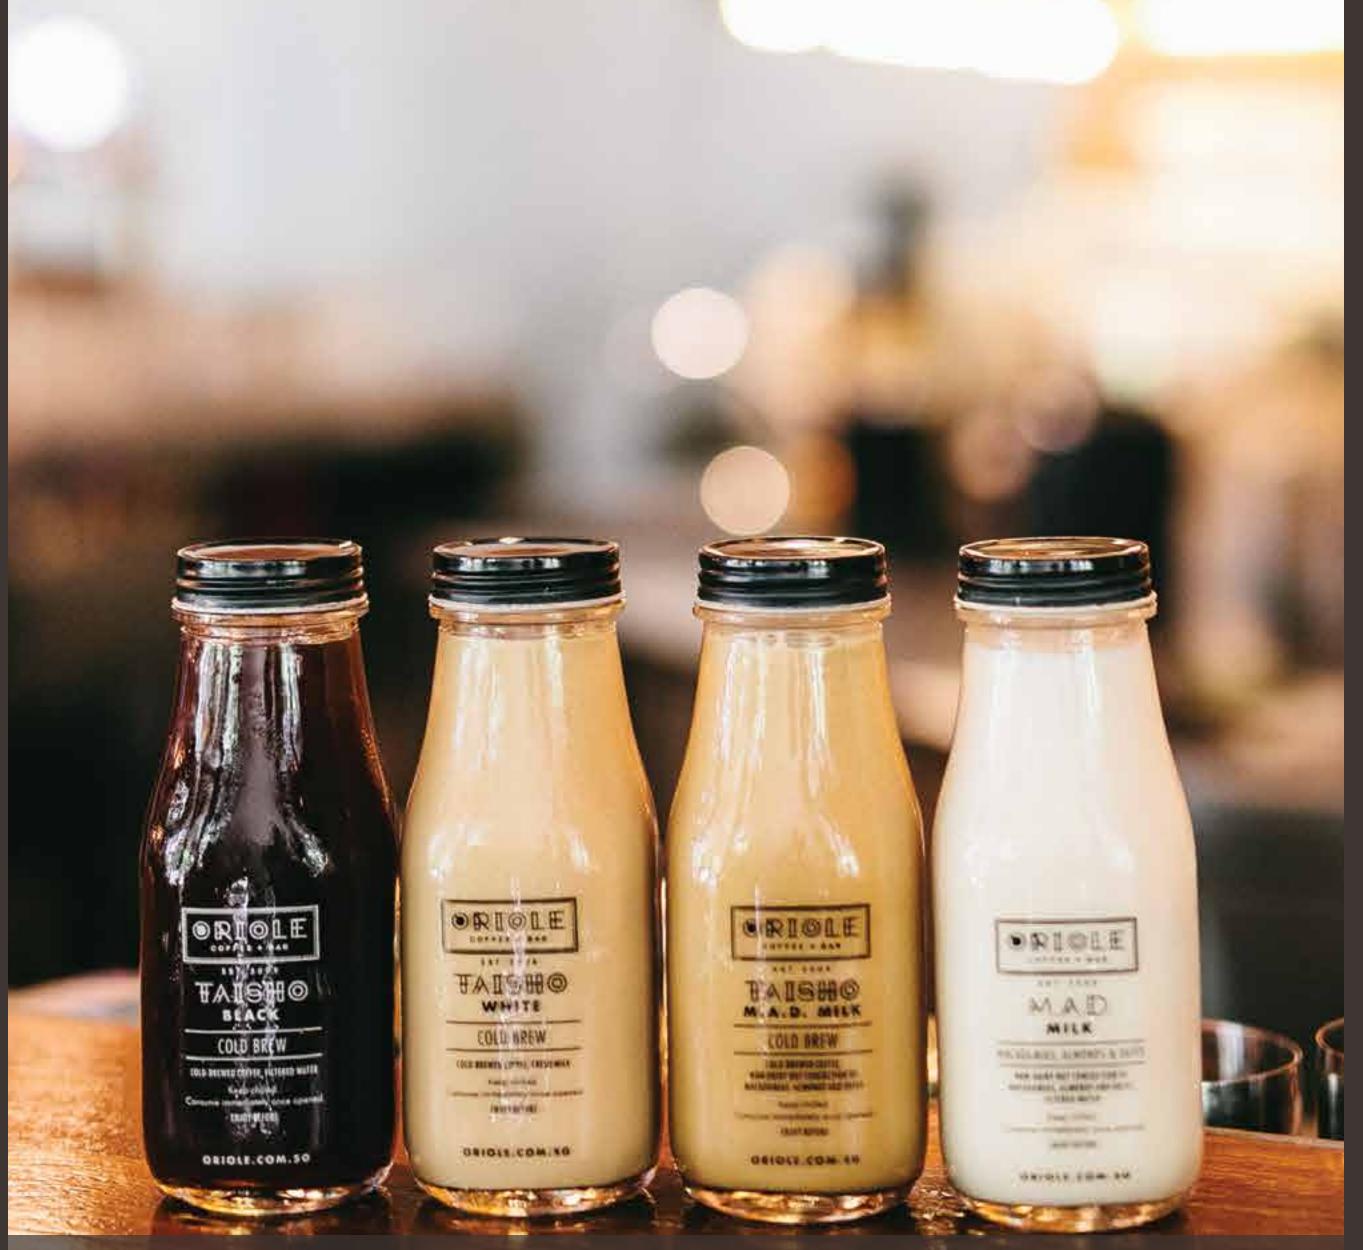

### **TAISHO**

Named after an era in Japan (1912-1925) which is believed to be when cold coffee was popularized. Our in-house cold brew is steeped overnight using lower temperature water to achieve the desired taste and flavour

### TAISHO TASTING FLIGHT

3-taste cold brew flight - White, Black & M.A.D. Milk

10

### **TAISHO WHITE**

TAISHO coffee with milk 8

### **TAISHO BLACK**

7

### TAISHO M.A.D MILK

Taisho coffee with M.A.D. milk 9

### TAISHO BUNDLE DEAL

(6 BOTTLES)

choice of: TAISHO White, TAISHO Black, TAISHO M.A.D. Milk

45