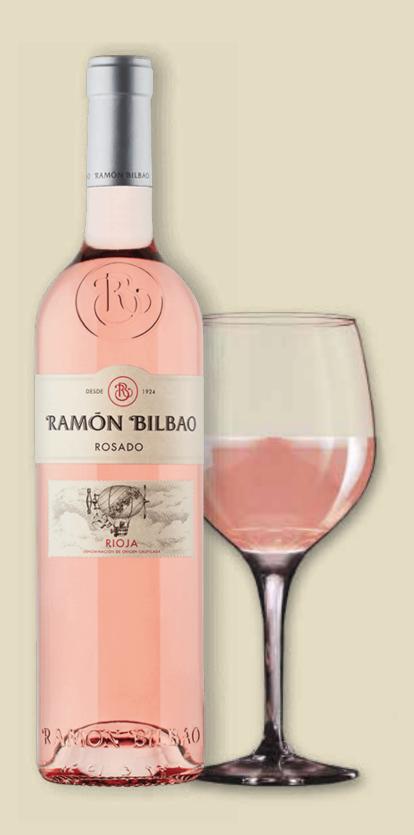

### Rosé

Ramon Bilbao Rosé 2018

16

# WINE OF THE MONTH

### Ramon Bilbao Rosé 2018

75% Garnacha & 25% Viura

Salmon colour, pale in intensity. Clear, bright, with presence of tears. Subtle and elegant in the nose. Rich in aromas of fresh citrus fruit, orange zest, white flowers and aromatic.

12/gls 65/btl

Available from 12 March to 2 May. Not valid in conjuction with other promotions, discounts or vouchers